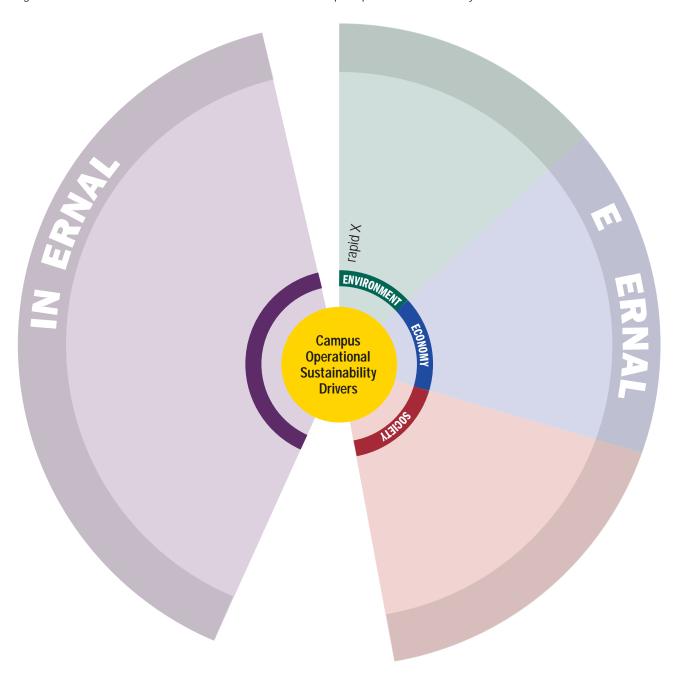

Figure 3. Some internal and external drivers that influence campus operation sustainability efforts.

- francisco policie X + g X + g n n 114 pr pr no ferra rex of me entrane the third to the me aternate of entrans Telexant and the contract of the contract of a U samper en la mallamen Eleman mex a na ma militar Ty = To he home of a frequency X I Ut where u a u a not at he a bat a tent on tome next en me en at et at north ettett i en e ME MEZE COLOR OF THE MEM my x X 1 . tel ny nX X a tern more thank to me the england of the man in text of me to me to me the me need by the second of the seco grang from next engagered in the will feeling ! - X . 20% el pot a grand of the property of the second ne" - 1 - 7 et ne tre et note nee te .